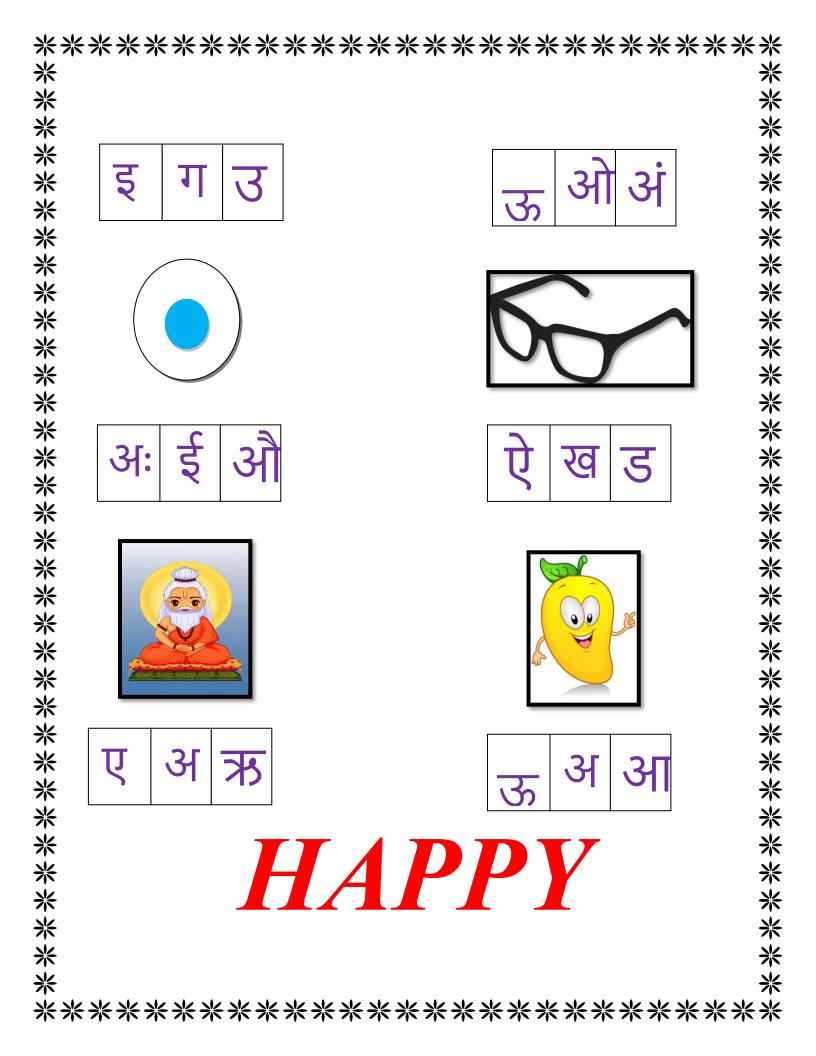

| रिक्त स्थान  | भरो -   |
|--------------|---------|
|              |         |
| <br>         |         |
|              |         |
| <br>         |         |
|              |         |
| <br>         |         |
|              |         |
|              |         |
|              |         |
|              |         |
|              |         |
|              |         |
| बाद का अक्षर | 'लिखो _ |
|              |         |
|              |         |
|              |         |
|              |         |
|              |         |
|              |         |
|              |         |
|              |         |
|              |         |
|              |         |
|              |         |
|              |         |
|              |         |
|              |         |
|              |         |
|              |         |
|              |         |