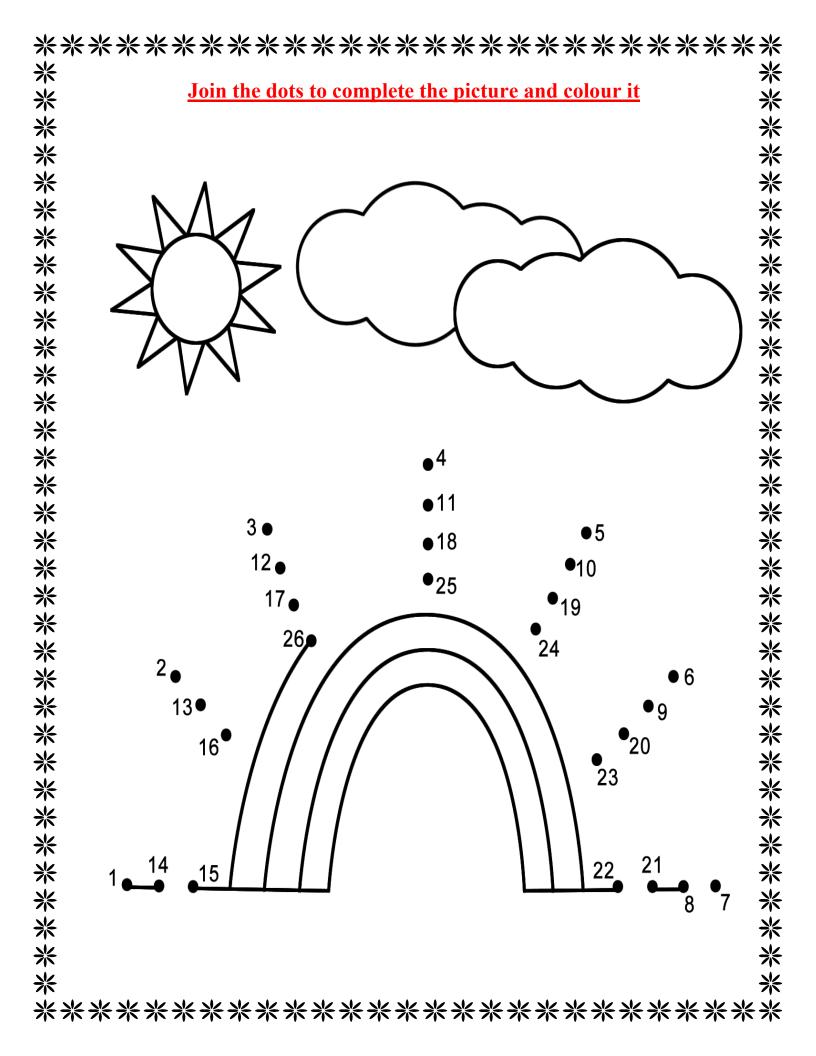

|          |                    |                                        |
|                                         | What con | nes before         |                                        |
|                                         | <br>     |                    |                                        |
| ·                                       |          |                    |                                        |
| ·                                       |          |                    |                                        |
| ·                                       |          |                    |                                        |
|                                         | <br>     |                    |                                        |



| रिक्त स्थान  | भरो -   |
|--------------|---------|
|              |         |
| <br>         |         |
|              |         |
| <br>         |         |
|              |         |
| <br>         |         |
|              |         |
|              |         |
|              |         |
|              |         |
|              |         |
|              |         |
| बाद का अक्षर | 'लिखो _ |
|              |         |
|              |         |
|              |         |
|              |         |
|              |         |
|              |         |
|              |         |
|              |         |
|              |         |
|              |         |
|              |         |
|              |         |
|              |         |
|              |         |
|