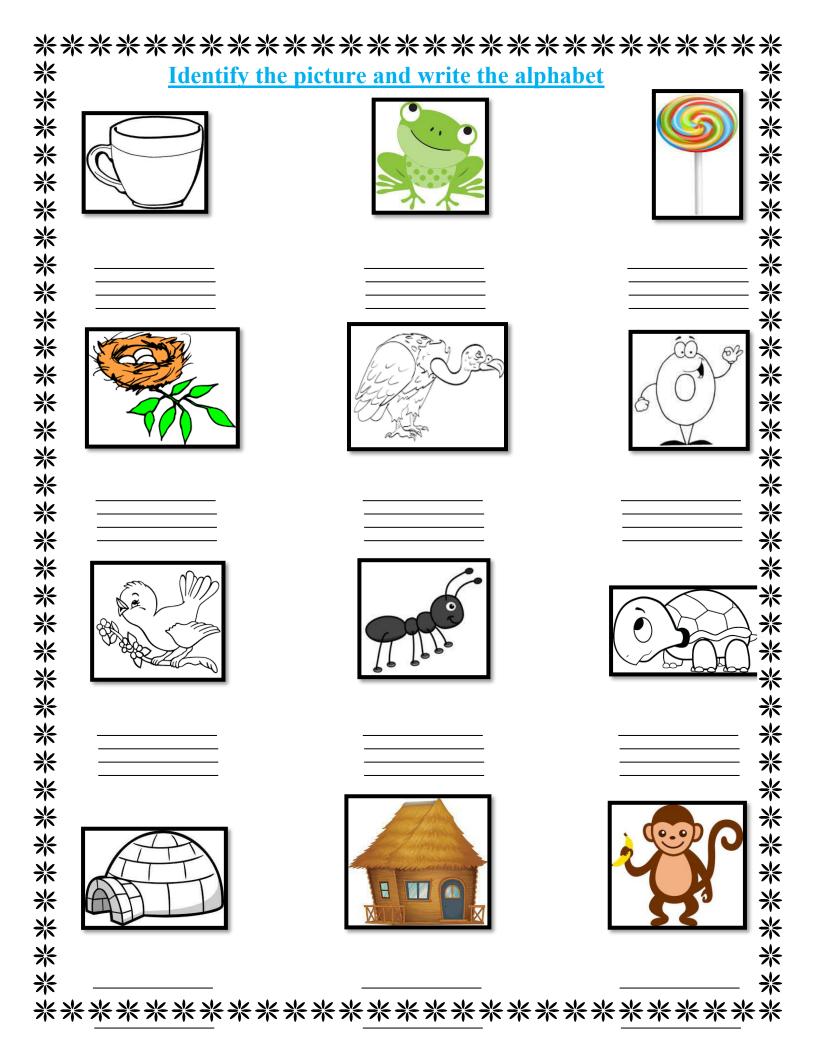

| ÷                                       |          | ******<br>ctice St | ************************************** |
|-----------------------------------------|----------|--------------------|----------------------------------------|
| * * * * * * * * * * * * * * * * * * * * | What con | nes after          |                                        |
| *<br>*                                  | <br>     |                    |                                        |
| <pre></pre>                             | <br>     |                    |                                        |
|                                         | <br>     |                    |                                        |
|                                         | <br>     |                    |                                        |
|                                         |          |                    |                                        |
|                                         | What con | nes before         |                                        |
|                                         | <br>     |                    |                                        |
| ·                                       |          |                    |                                        |
| ·                                       |          |                    |                                        |
| ·                                       |          |                    |                                        |
|                                         | <br>     |                    |                                        |