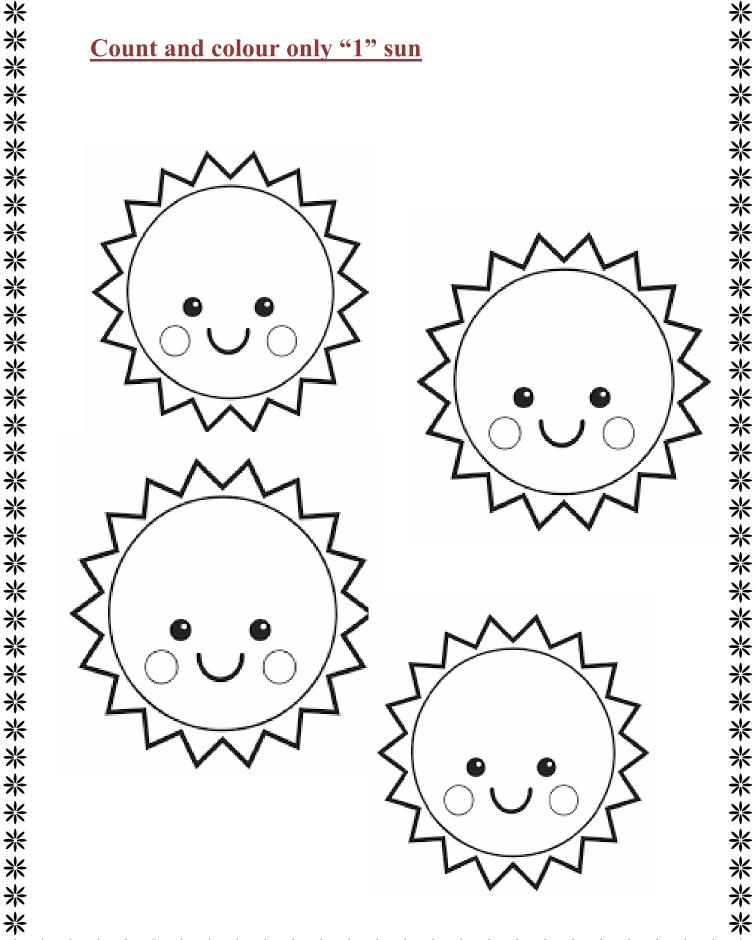

#### Count and colour only "1" sun

\*\*\*\*\*\*\*\*\*\*\* 

米

\*\*\*\*\*\*\*\*\*\*\*\*\*\*\*\*\*\*\*\*\*\*