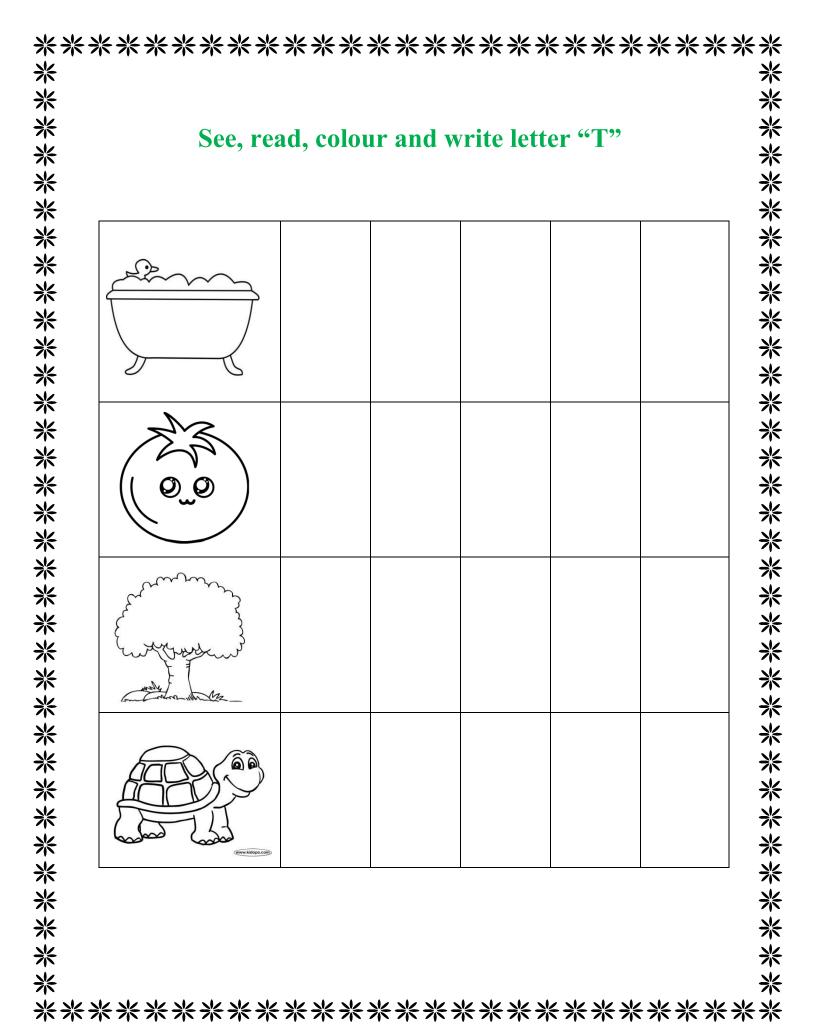

### English Practice Sheets

\*\*\*\*\*\*\*\*\*\*\*\*\*

\*\*\*\*\*\*\*\*\*\*\* 米 \*\*\*\*\*\*\*\*\*\*\*\*\* \*\*\*\*\*\*\*\*\*\*\*\*\*\*\*\*\*\*\* See, read, colour and write letter "L"

\*\*\*\*\*\*\*\*\*\*\* 米