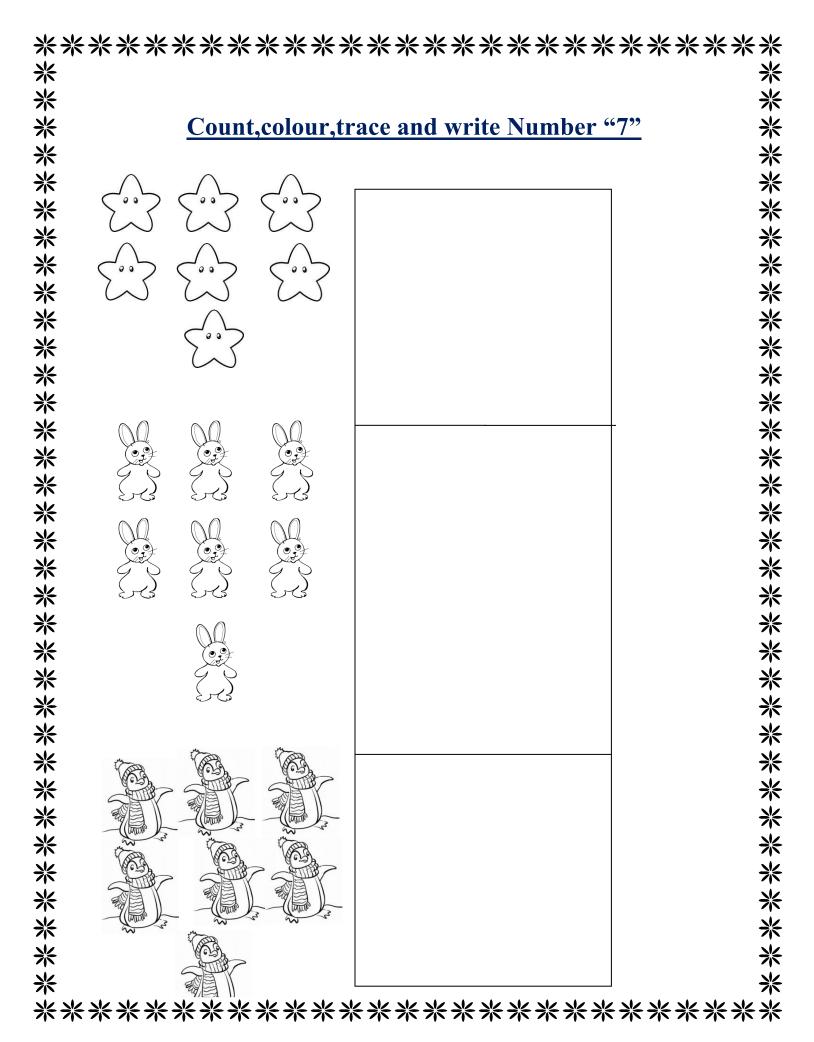

✓ Orals: Rote counting 1 to 10, Revise A to Z and rhymes done in the month April & May.

\*\*\*\*\*\*\*\*\*\*\* 米 \*\*\*\*\*\*\*\*\*\*\*\*\*